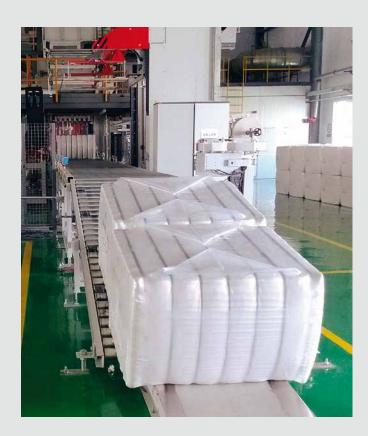

## SPECIFIC ADVANTAGES:

- The overlapping end elastic film bags guarantee a sealed bale packing
- No contamination by insects or water
- Strapping belts protected by film above
- Low risk of strapping belt breaking
- Easy unpacking of the bales due to the handling of only 2 bags
- Easy recycling of the PET film bags
- 80 200 µm of PET stretch film will be possible to optimize the costs and the safety of packing up the needed requirements