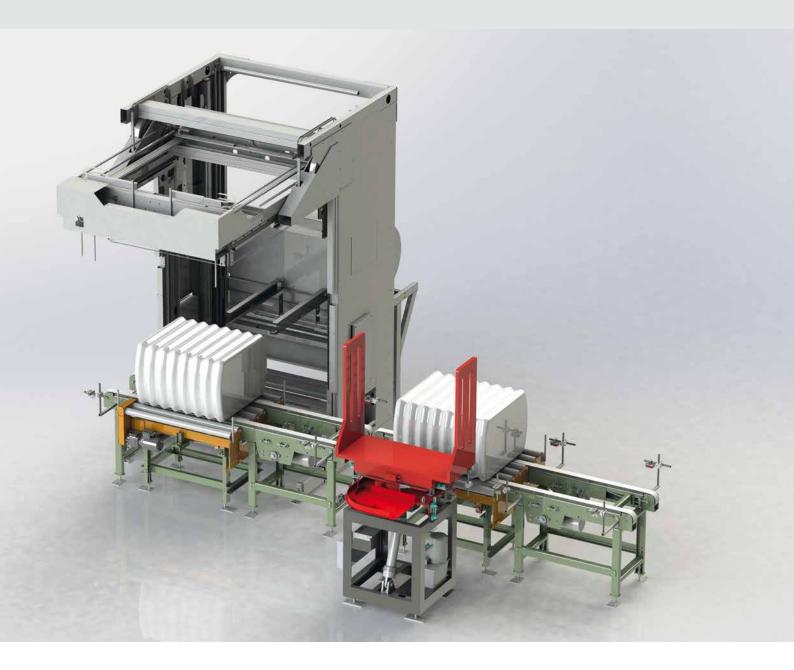

## AD-WRAP

Fully Automatic External Bale Wrapping

The patented bale wrapping machine Ad-Wrap is a highquality solution for bale wrapping outside of the baler providing plenty concepts of utilization at comparatively low costs.

## **SPECIAL FEATURES:**

- 5 60 bales/h
- One bale wrapping machine Ad-Wrap can be combined with several main-presses or one single-baler
- Changing of the packing material without interruption of the baler
- Can be used for manual installations as an automation solution
- Can be integrated in Lift-Box-Compact or Nonstop-Ultra balers as full automatic packing

## SPECIFIC ADVANTAGES:

- The overlapping end elastic film bags guarantee a sealed bale packing
- No contamination by insects or water
- Strapping belts protected by film above
- Low risk of strapping belt breaking
- Easy unpacking of the bales due to the handling of only 2 bags
- Easy recycling of the PET film bags
- 80 200 µm of PET stretch film will be possible to optimize the costs and the safety of packing up the needed requirements